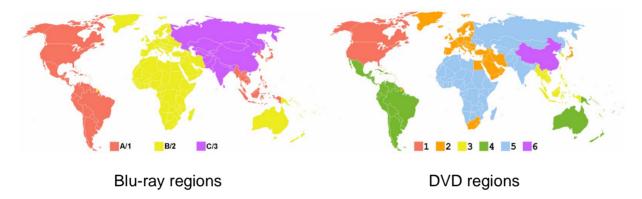

## **Operation Manual**

This Blu-ray disc player has been modified to play discs from the following regions:

- Blu-ray regions A,B,C
- DVD regions: Regionfree

Switching between the regions is done using the original remote of the BD player.

- Make sure your player is in standby
- Press button 1 on the remote to select region A for Blu-ray, regionfree for DVD
- Press button 2 on the remote to select region B for Blu-ray, regionfree for DVD
- Press button 3 on the remote to select region C for Blu-ray, regionfree for DVD
- Switch on the player

The default setting is region B for Blu-ray and regionfree for DVD.